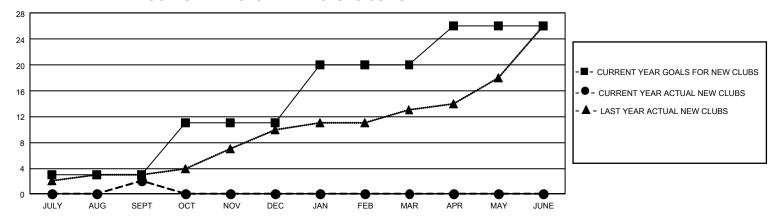

## GMT Constitutional Area 2, Group B

REPORT DOES NOT INCLUDE CLUBS IN UNDISTRICTED AREAS.

| Clubs                 |               |           |               | Members               |                          |                         |                                              |
|-----------------------|---------------|-----------|---------------|-----------------------|--------------------------|-------------------------|----------------------------------------------|
| RESULTS FOR 2021-2022 |               |           |               | RESULTS FOR 2021-2022 |                          |                         |                                              |
| QUARTER               | NEW CLUB GOAL | NEW CLUBS | DROPPED CLUBS | QUARTER M             | EMBER GROWTH NET<br>GOAL | MEMBER GROWTH<br>ACTUAL | DROPPED MEMBERS ACTUAL (including transfers) |
| JULY/AUG/SEPT         | 9             | 2         | 3             | JULY/AUG/SEP1         | T 205                    | 308                     | 429                                          |
| OCT/NOV/DEC           | 24            | 0         | 0             | OCT/NOV/DEC           | 275                      | 0                       | 0                                            |
| JAN/FEB/MAR           | 27            | 0         | 0             | JAN/FEB/MAR           | 270                      | 0                       | 0                                            |
| APR/MAY/JUNE          | 18            | 0         | 0             | APR/MAY/JUNE          | 245                      | 0                       | 0                                            |