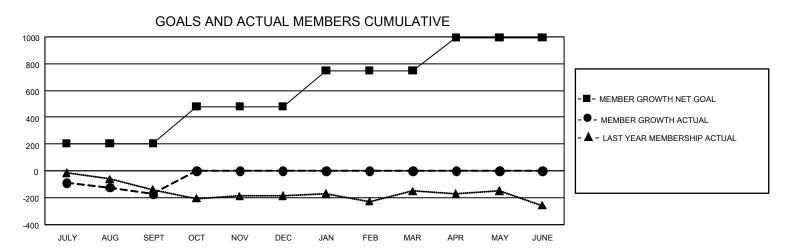

## GMT Constitutional Area 2, Group B

REPORT DOES NOT INCLUDE CLUBS IN UNDISTRICTED AREAS.

| Clubs                 |               |           |               | Members               |                          |                         |                                              |
|-----------------------|---------------|-----------|---------------|-----------------------|--------------------------|-------------------------|----------------------------------------------|
| RESULTS FOR 2021-2022 |               |           |               | RESULTS FOR 2021-2022 |                          |                         |                                              |
| QUARTER               | NEW CLUB GOAL | NEW CLUBS | DROPPED CLUBS | QUARTER M             | EMBER GROWTH NET<br>GOAL | MEMBER GROWTH<br>ACTUAL | DROPPED MEMBERS ACTUAL (including transfers) |
| JULY/AUG/SEPT         | 9             | 2         | 3             | JULY/AUG/SEP1         | T 205                    | 308                     | 429                                          |
| OCT/NOV/DEC           | 24            | 0         | 0             | OCT/NOV/DEC           | 275                      | 0                       | 0                                            |
| JAN/FEB/MAR           | 27            | 0         | 0             | JAN/FEB/MAR           | 270                      | 0                       | 0                                            |
| APR/MAY/JUNE          | 18            | 0         | 0             | APR/MAY/JUNE          | 245                      | 0                       | 0                                            |